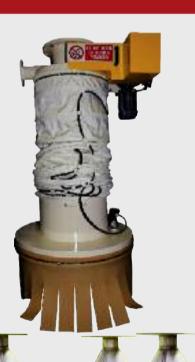

Some of our components are listed here below:

Vibrating feeders Rod gates Double-helix activators Slide gates

Double dump valves Diverting devices Rotary and butterfly valves Antiabrasive elbows

Lump breakers **Diverters** Fluidised channel conveyors