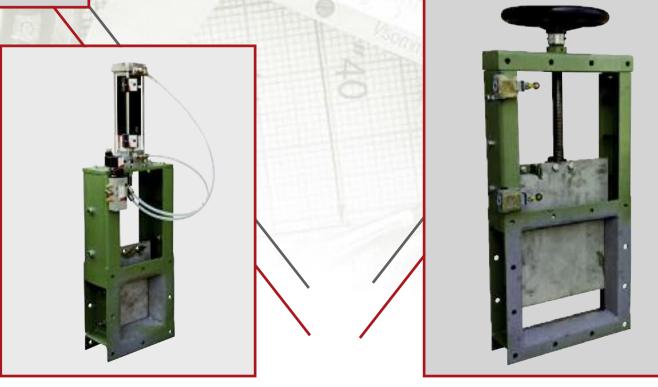

Some of our components are listed here below:

Vibrating feeders Rod gates Double-helix activators Slide gates

Double dump valves Diverting devices Rotary and butterfly valves Antiabrasive elbows

Lump breakers **Diverters** Fluidised channel conveyors

DOUBLE DUMP VALVE

SLIDE GATE