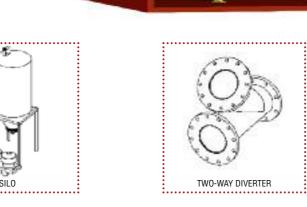

Some of our components are listed here below:

Vibrating feeders Rod gates Double-helix activators Slide gates

Double dump valves Diverting devices Rotary and butterfly valves Antiabrasive elbows

Lump breakers **Diverters** Fluidised channel conveyors